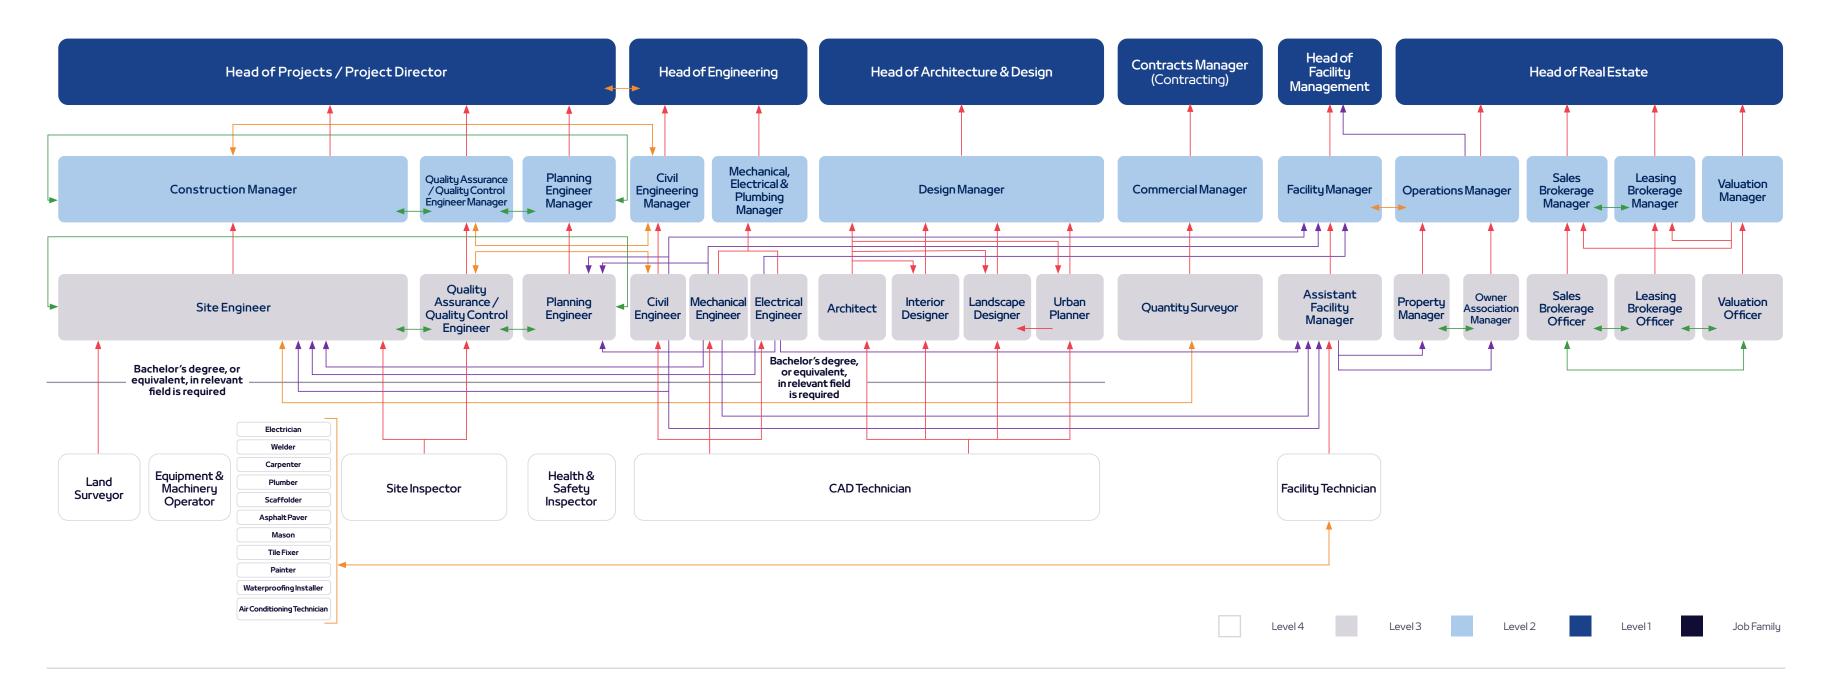

## CONSTRUCTION AND REAL ESTATE SECTOR CAREER PATHWAY MAP

Construction Management Engineering Consultancy Architectural Consultancy & Design Consultancy & Design Consultancy Management Real Estate Management